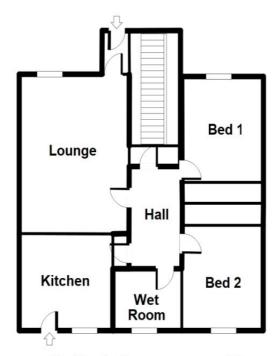

## **FLOOR PLANS**

### **Accommodation**

Ground Floor: Entrance Vestibule, Hallway, Lounge, Kitchen, Bedroom One, Bedroom Two, Wet Room.

Gardens to front, rear and side

**Outside:** Shared footpath to the front. The garden to the rear is fully enclosed with timber fencing and hedging trees, paved patio area. Allocated parking space.